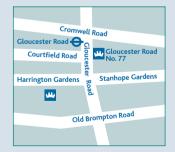

#### IF YOU ARE IN LONDON

We invite you to visit our school:

Frances King School of English 77 Gloucester Road, London SW7 4SS Office hours: 08.30-18.00 Gloucester Road underground station on the District, Circle and Piccadilly lines. Gloucester Road exit.